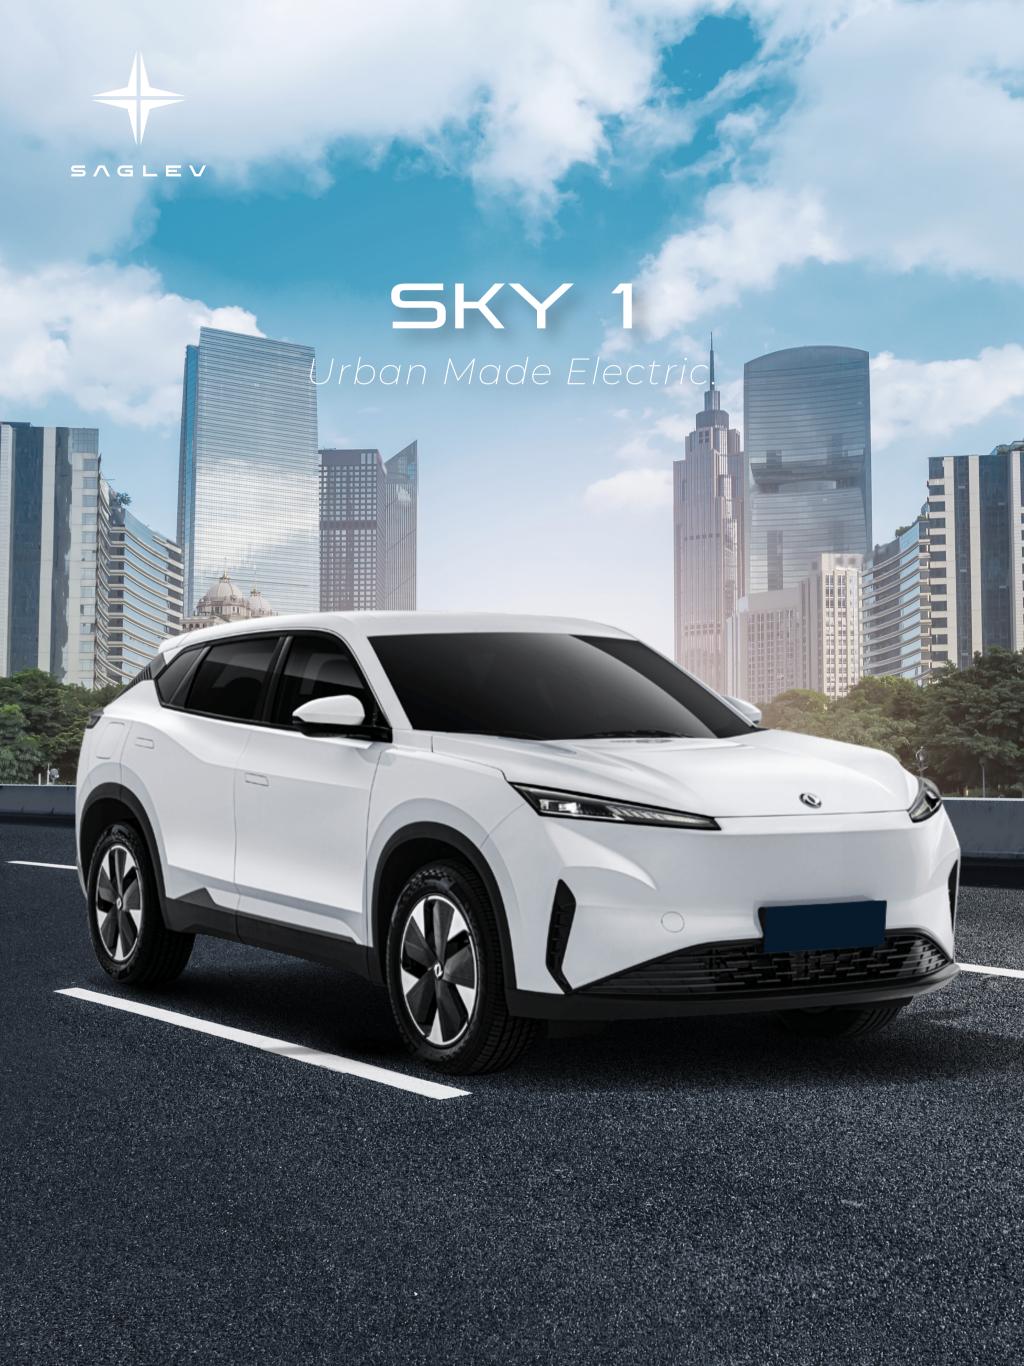

# SKY 1

Urban Made Electric.

The Sky1 is a compact electric SUV designed for urban agility and efficient daily travel.

It delivers up to 120kW (163hp) via a front-wheel-drive electric motor, offering a 530km CLTC range and fast charging in under 30 minutes.

The exterior features clean SUV proportions with sleek LED lighting and hidden door handles.

Inside, it offers premium tech: dual screens, ambient lighting, and smart connectivity.

This SUV blends compact size, electric efficiency, and city-smart features into one capable ride.