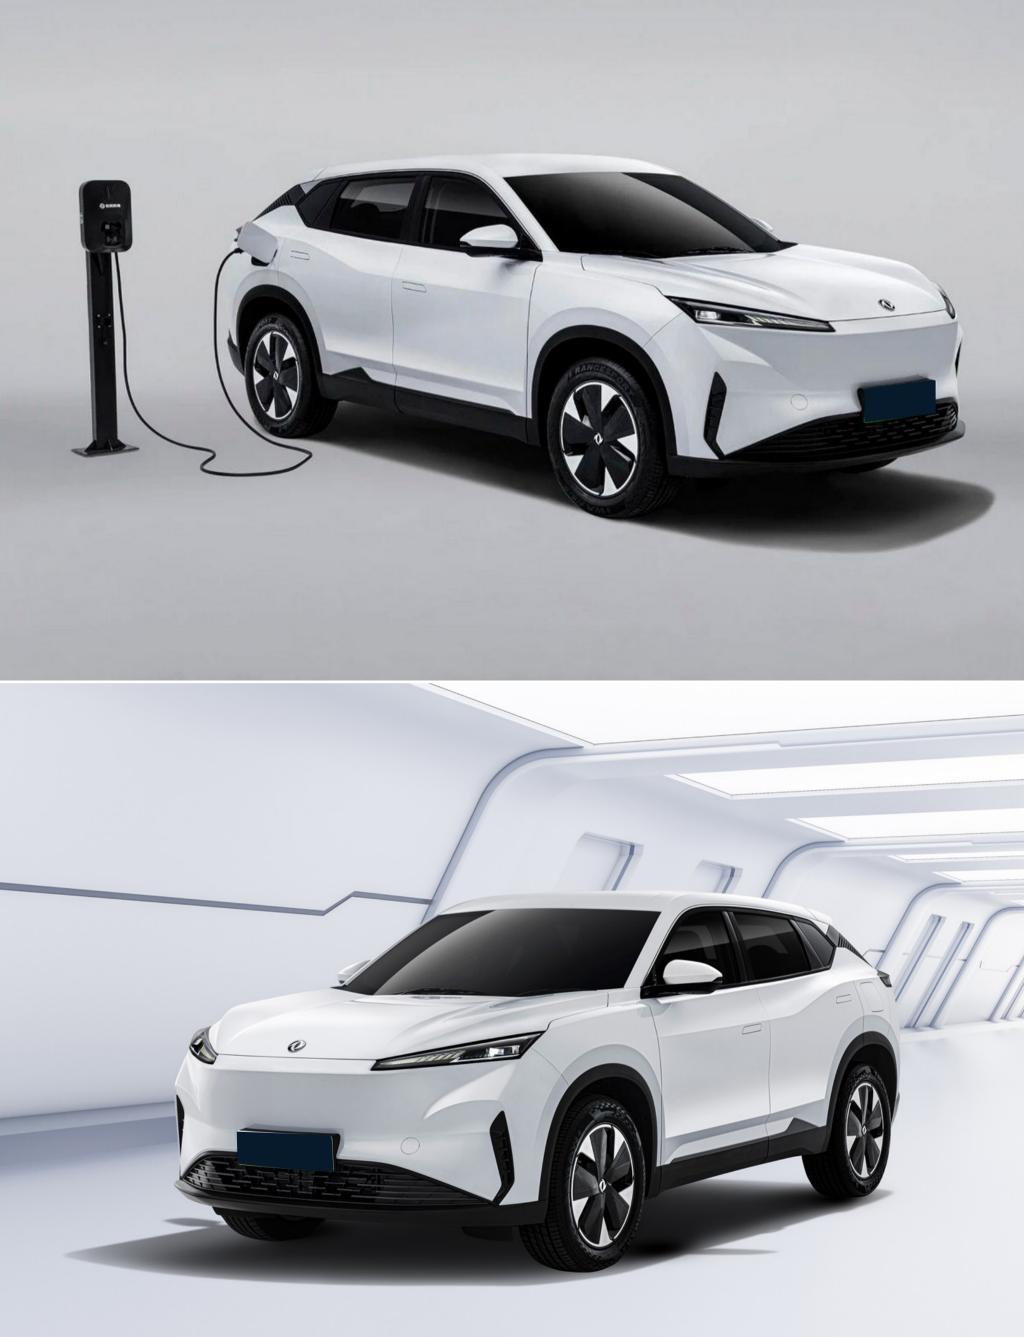

The Sky1 is a compact electric SUV designed for urban agility and efficient daily travel.

It delivers up to 120kW (163hp) via a front-wheel-drive electric motor, offering a 530km CLTC range and fast charging in under 30 minutes.

The exterior features clean SUV proportions with sleek LED lighting and hidden door handles.

Inside, it offers premium tech: dual screens, ambient lighting, and smart connectivity.

This SUV blends compact size, electric efficiency, and city-smart features into one capable ride.