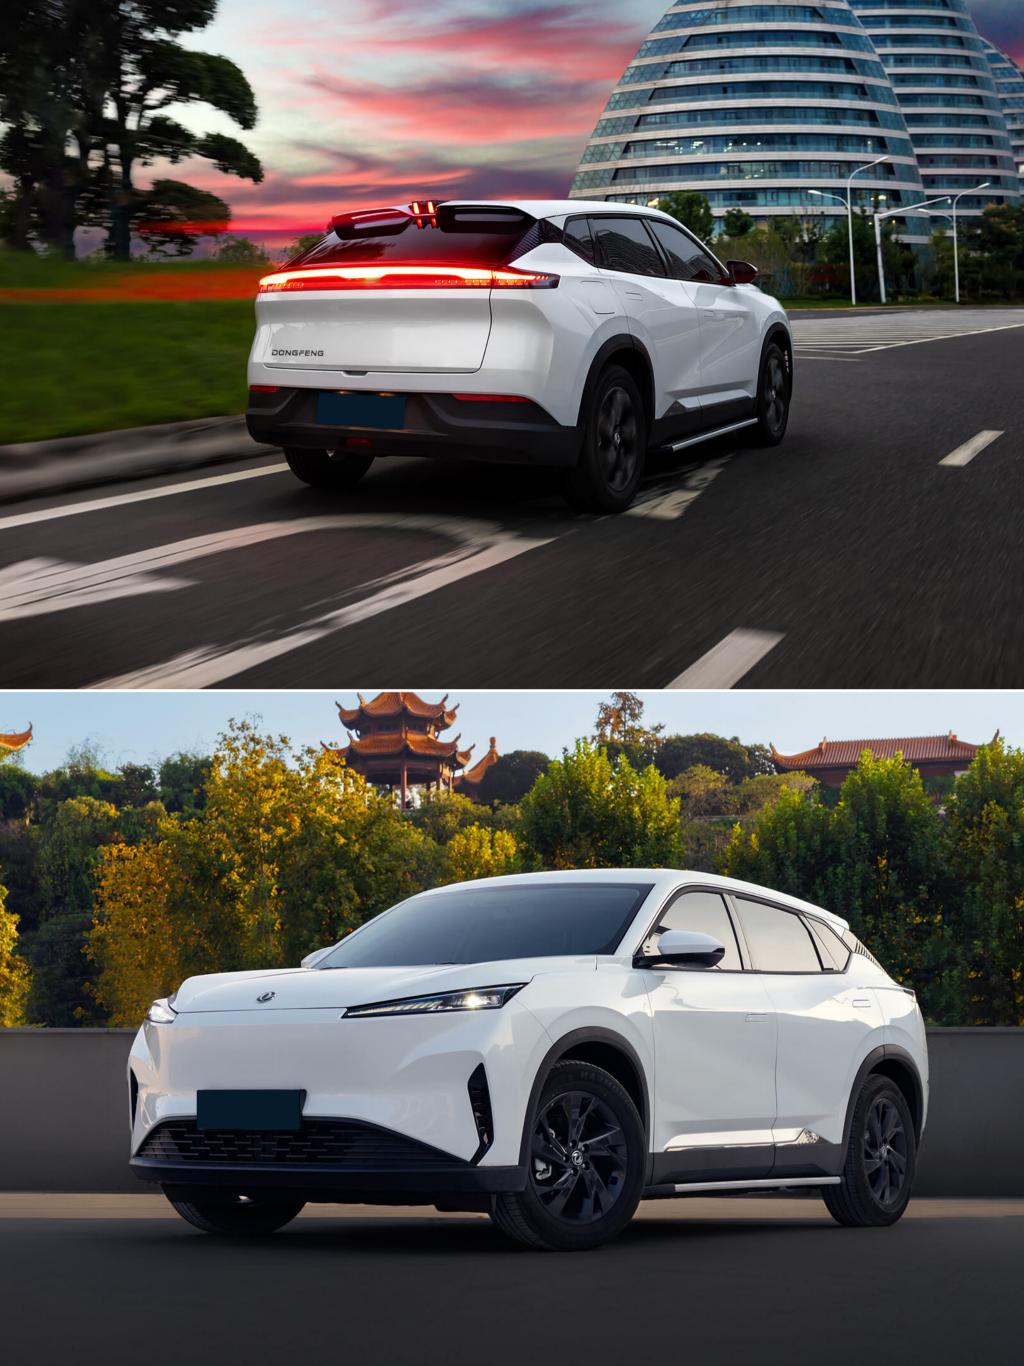

The Sky1 is a compact electric SUV designed for urban agility and efficient daily travel.

It delivers up to 120kW (163hp) via a front-wheel-drive electric motor, offering a 530km CLTC range and fast charging in under 30 minutes.

The exterior features clean SUV proportions with sleek LED lighting and hidden door handles.

Inside, it offers premium tech: dual screens, ambient lighting, and smart connectivity.

This SUV blends compact size, electric efficiency, and city-smart features into one capable ride.

### Exterior

· Compact SUV with aerodynamic styling

Dimensions:

· Length: 4670 mm

· Width: 1900 mm

· Height: 1613 mm

· Wheelbase: 2775 mm

· Lighting: Full LED headlights and taillights

· Wheels: 18-inch alloy wheels

· Door Handles: Flush

· Drag Coefficient: 0.3 Cd