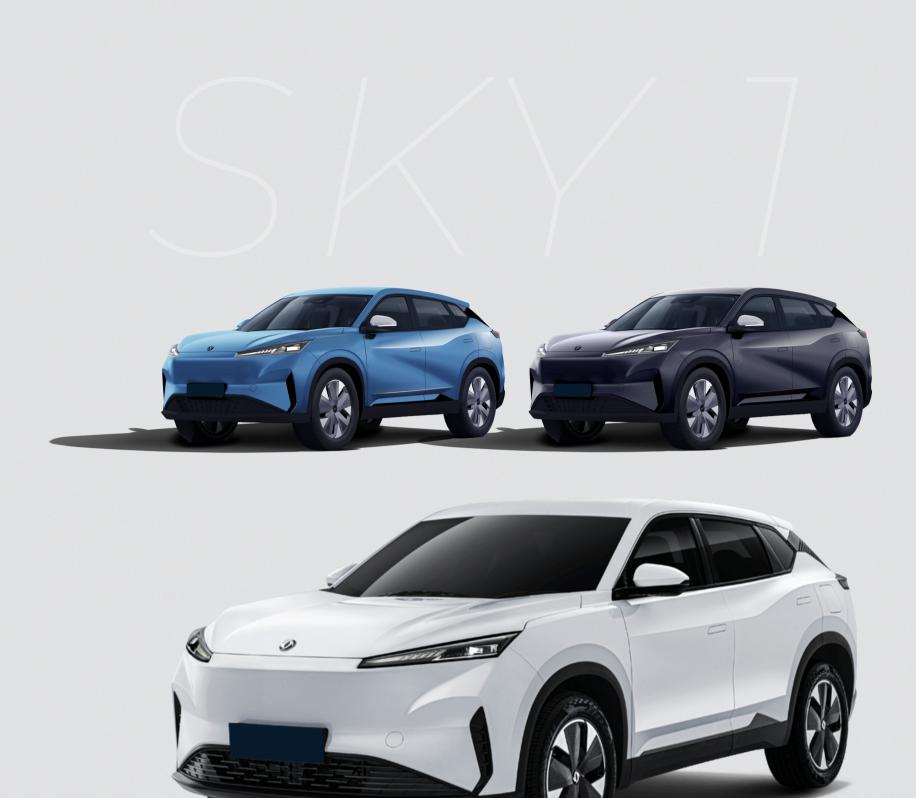

The exterior features clean SUV proportions with sleek LED lighting and hidden door handles.

Inside, it offers premium tech: dual screens, ambient lighting, and smart connectivity.

This SUV blends compact size, electric efficiency, and city-smart features into one capable ride.