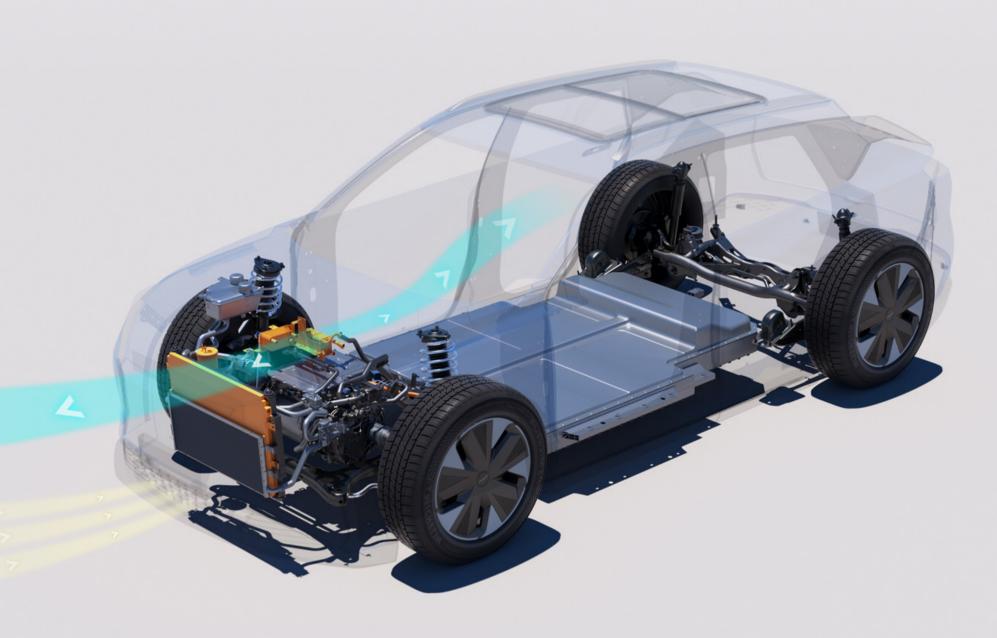

### Performance

Powertrain:

Motor: Front-mounted permanent-magnet synchronous motor

· Output: 120kW (163hp), 240Nm torque

Acceleration:

• 0–60km/h acceleration: 9.2s

· Top Speed: 160 km/h

Battery:

• 61.24kWh LFP pack

· Range: 530km

Charging:

• DC Fast: 30–80% in ~28minutes

AC Charging: Supported (standard home supply)