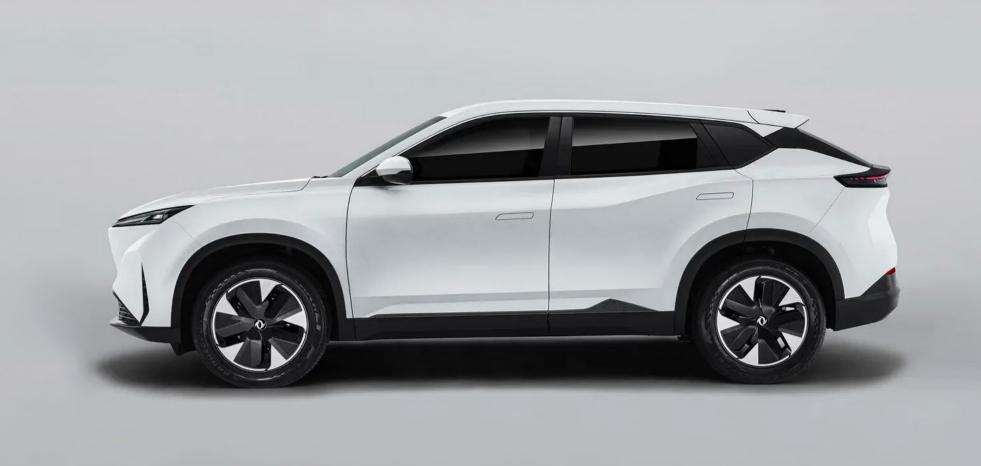

The Sky1 is a compact electric SUV designed for urban agility and efficient daily travel.

It delivers up to 120kW (163hp) via a front-wheel-drive electric motor, offering a 530km CLTC range and fast charging in under 30 minutes.

The exterior features clean SUV proportions with sleek LED lighting and hidden door handles.

Inside, it offers premium tech: dual screens, ambient lighting, and smart connectivity.

This SUV blends compact size, electric efficiency, and city-smart features into one capable ride.

### Exterior

· Compact SUV with aerodynamic styling

Dimensions:

· Length: 4670 mm

· Width: 1900 mm

· Height: 1613 mm

· Wheelbase: 2775 mm

· Lighting: Full LED headlights and taillights

· Wheels: 18-inch alloy wheels

· Door Handles: Flush

· Drag Coefficient: 0.3 Cd