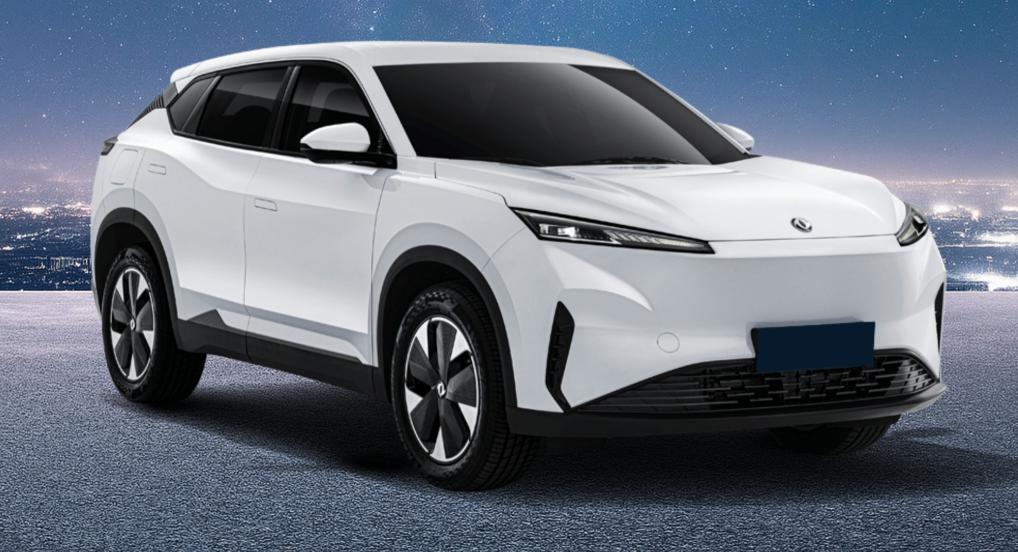

The Sky1 is a compact electric SUV designed for urban agility and efficient daily travel.

It delivers up to 120kW (163hp) via a front-wheel-drive electric motor, offering a 530km CLTC range and fast charging in under 30 minutes.

The exterior features clean SUV proportions with sleek LED lighting and hidden door handles.

Inside, it offers premium tech: dual screens, ambient lighting, and smart connectivity.

This SUV blends compact size, electric efficiency, and city-smart features into one capable ride.

### Exterior

· Compact SUV with aerodynamic styling

Dimensions:

· Length: 4670 mm

· Width: 1900 mm

· Height: 1613 mm

· Wheelbase: 2775 mm

· Lighting: Full LED headlights and taillights

· Wheels: 18-inch alloy wheels

· Door Handles: Flush

· Drag Coefficient: 0.3 Cd