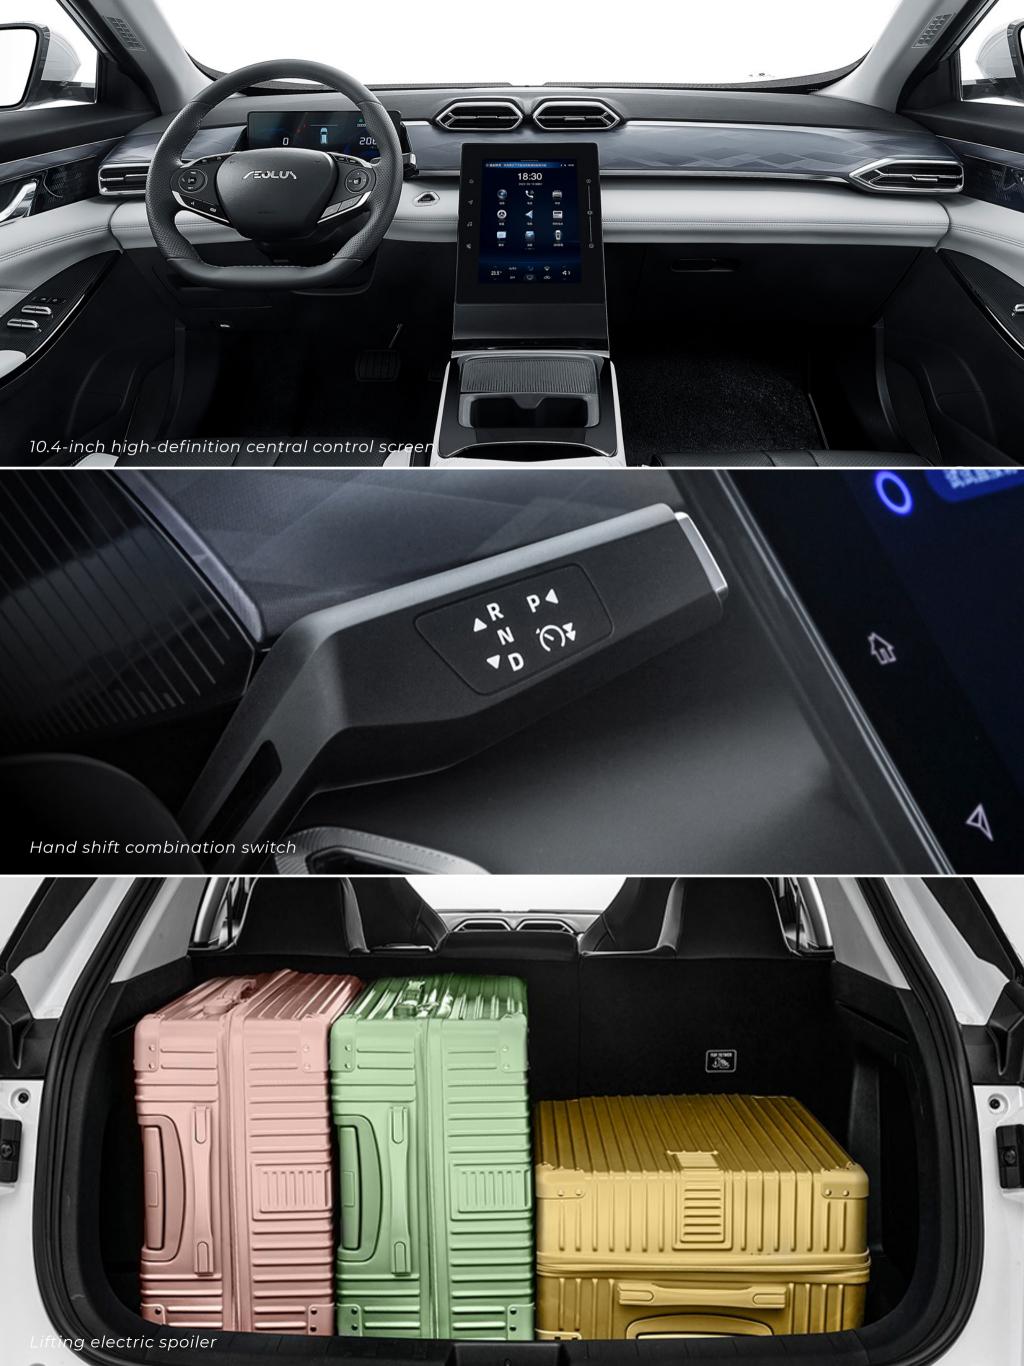

### Interior

· Seats: 5-passenger layout

· Infotaiment:

· 10.25-inch digital cluster

• 13.2-inch central touchscreen

· Connectivity:

· Bluetooth

· USB ports

· Climate:

Automatic air-conditioning

· Climate:

· Keyless entry

· Electric mirrors