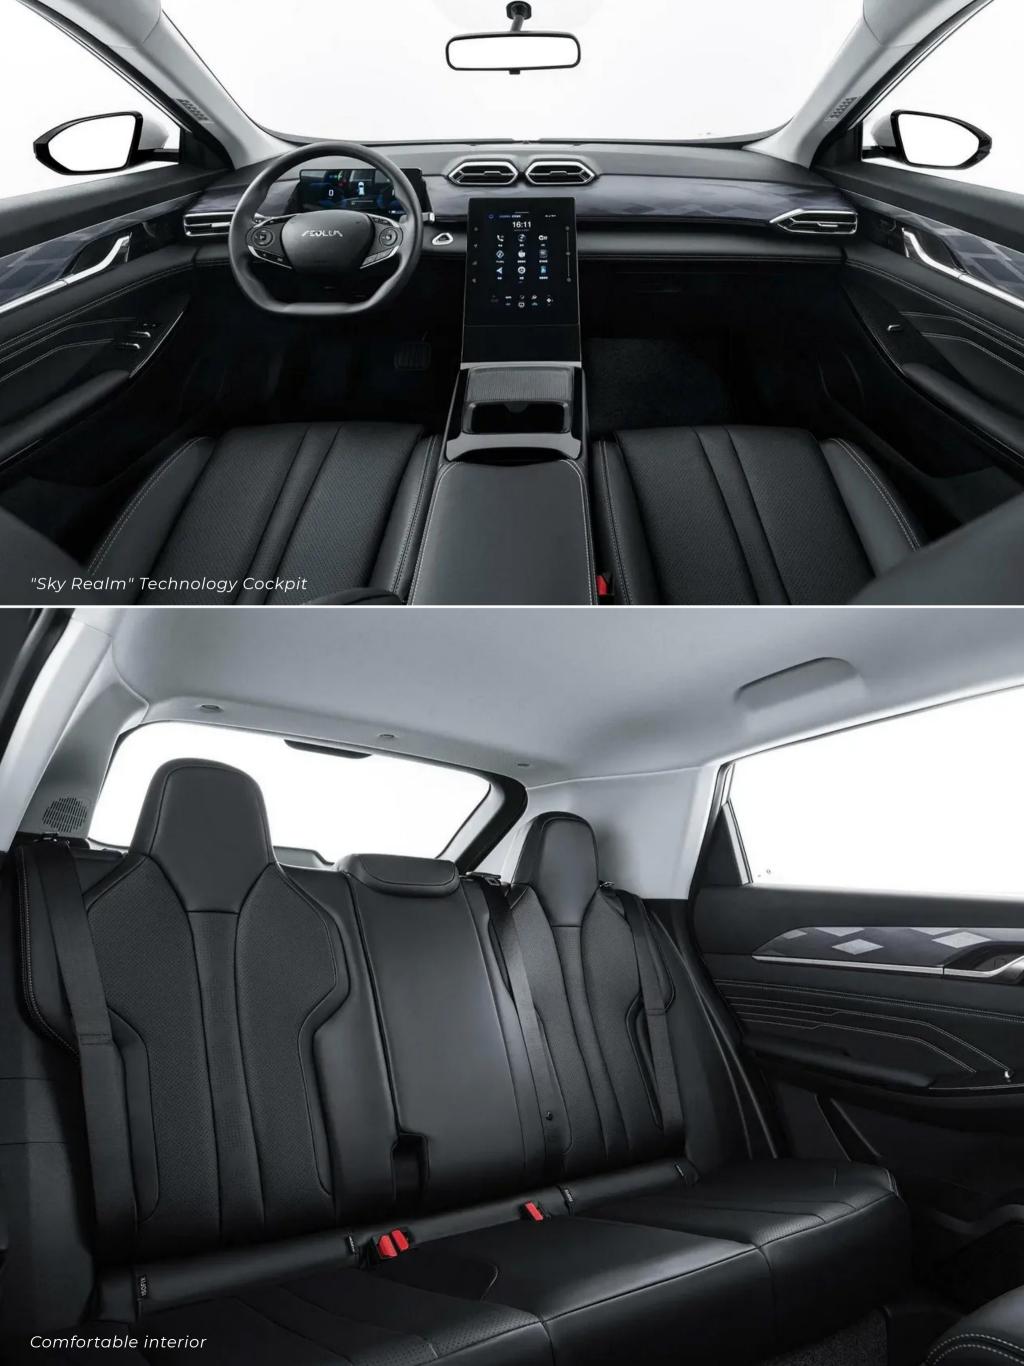

The exterior features clean SUV proportions with sleek LED lighting and hidden door handles.

Inside, it offers premium tech: dual screens, ambient lighting, and smart connectivity.

This SUV blends compact size, electric efficiency, and city-smart features into one capable ride.

### Interior

· Seats: 5-passenger layout

· Infotaiment:

· 10.25-inch digital cluster

• 13.2-inch central touchscreen

· Connectivity:

· Bluetooth

· USB ports

· Climate:

Automatic air-conditioning

· Climate:

· Keyless entry

· Electric mirrors