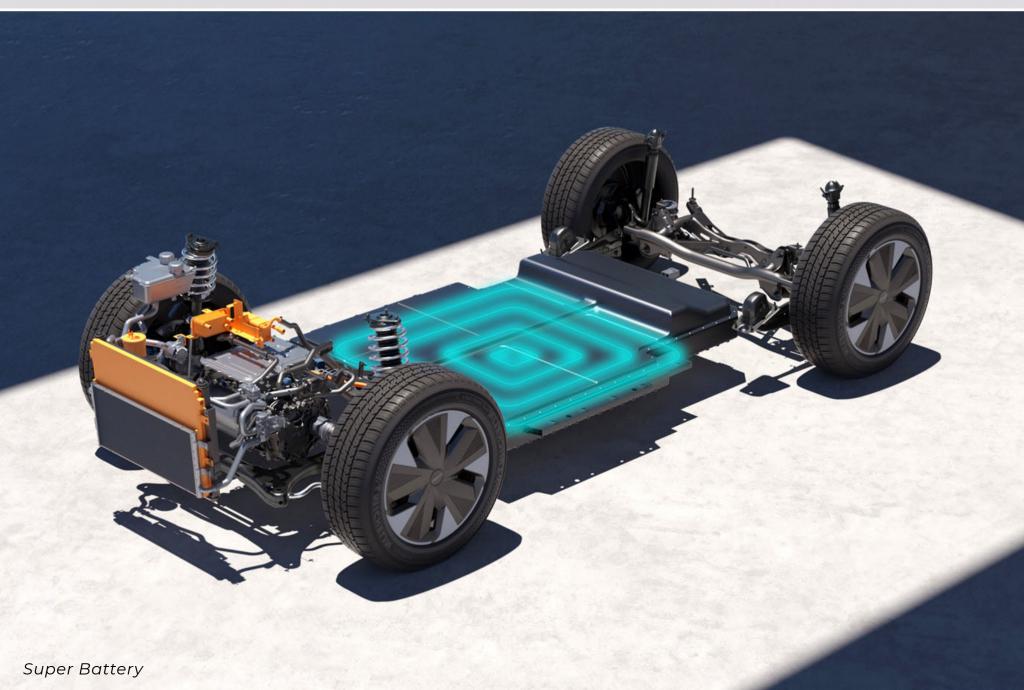

### Performance

Powertrain:

Motor: Front-mounted permanent-magnet synchronous motor

· Output: 120kW (163hp), 240Nm torque

Acceleration:

• 0–60km/h acceleration: 9.2s

· Top Speed: 160 km/h

Battery:

• 61.24kWh LFP pack

· Range: 530km

Charging:

• DC Fast: 30–80% in ~28minutes

AC Charging: Supported (standard home supply)