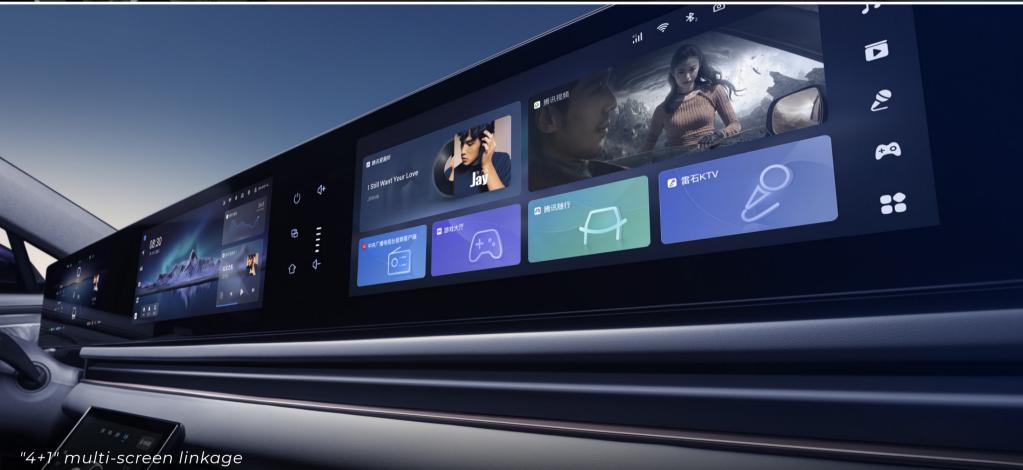

#### Luxury Cabin Experience

- Panoramic Skylight with electric sunshade
- Seats with:
  - Heating, Ventilation, Massage, Memory
  - $\cdot$  Leg rest (rear), Rear seat reclining
- Triple 12.3" Integrated Screens + AR Head-Up Display
- 14-Speaker Dynaudio® Sound System
- Smart Fragrance System + Air Pur ifier + Ioniz er
- · Active Cabin Cleaning
- · Ambient Lighting + Rear Touchscreen

#### Interior

- Seating: 5-passenger capacity
- Upholstery: Leather/Alcantara
- Seats: Heated, ventilated, and massage functions
- Displays:
  - Driver: 12.3-inch digital instrument cluster
  - Center: 12.3-inch touchscreen infotainment
  - Passenger: 12.3-inch touchscreen
- Dynaudio Hi-Fi sound system with 10 speakers
- Dual-zone automatic with PM2.5 filtration
- Connectivity:
  - 5G internet connectivity
  - Wi-Fi hotspot
  - USB/Type-C ports
  - Wireless charging pad (50W)
- Additional Features:
  - Voice recognition system
  - In-car karaoke
  - Relax mode
  - Ambient lighting