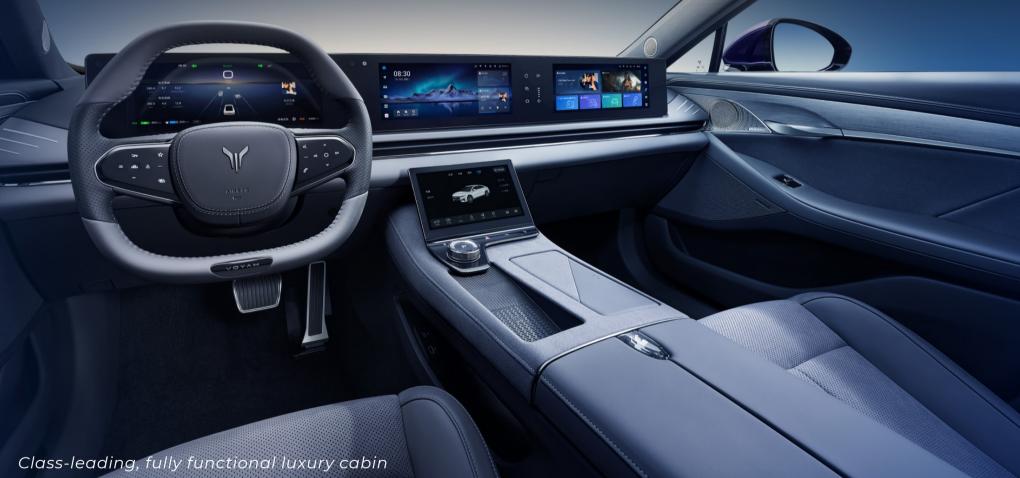

#### Luxury Cabin Experience

- Panoramic Skylight with electric sunshade
- Seats with:
  - Heating, Ventilation, Massage, Memory
  - $\cdot$  Leg rest (rear), Rear seat reclining
- Triple 12.3" Integrated Screens + AR Head-Up Display
- 14-Speaker Dynaudio® Sound System
- Smart Fragrance System + Air Pur ifier + Ioniz er
- · Active Cabin Cleaning
- · Ambient Lighting + Rear Touchscreen

#### Comfort & Convenience

- 50W Wireless Phone Charging
- Rear USB (Type A & C) + 12V Socket
- Hidden Air Vents with 4-Zone Intelligent Climate Control
- Face ID + Gesture Controls
- Smart Keys + Mobile App Remote Control
- Qualcomm Snapdragon 8155 chip + 5G Connectivity

#### Interior

- Seating: 5-passenger capacity
- Upholstery: Leather/Alcantara
- Seats: Heated, ventilated, and massage functions
- Displays:
  - Driver: 12.3-inch digital instrument cluster
  - Center: 12.3-inch touchscreen infotainment
  - Passenger: 12.3-inch touchscreen
- Dynaudio Hi-Fi sound system with 10 speakers
- Dual-zone automatic with PM2.5 filtration
- Connectivity:
  - 5G internet connectivity
  - Wi-Fi hotspot
  - USB/Type-C ports
  - Wireless charging pad (50W)
- Additional Features:
  - Voice recognition system
  - In-car karaoke
  - Relax mode
  - Ambient lighting