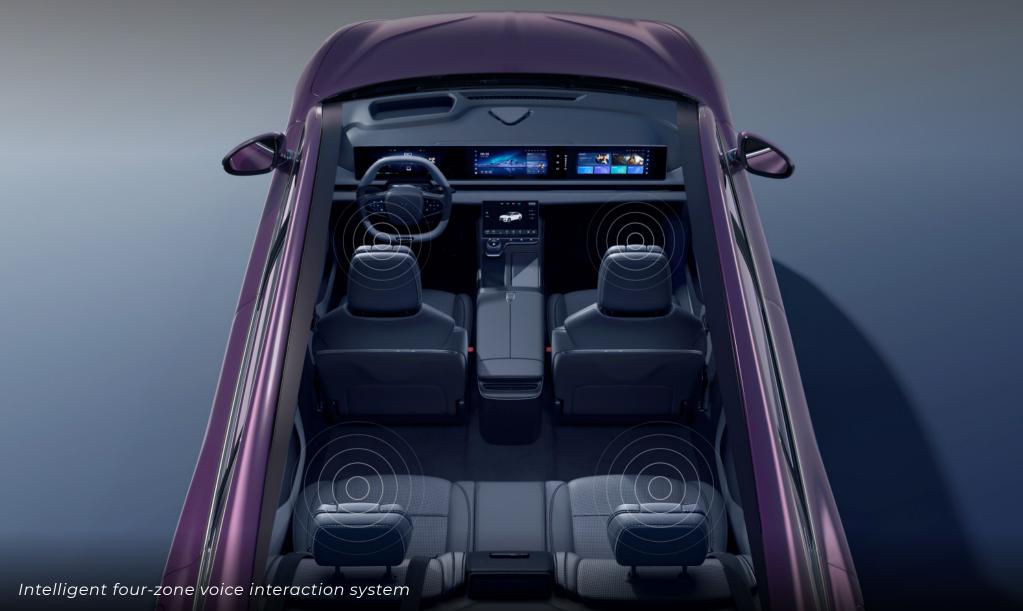

#### Luxury Cabin Experience

- Panoramic Skylight with electric sunshade
- Seats with:
  - Heating, Ventilation, Massage, Memory
  - $\cdot$  Leg rest (rear), Rear seat reclining
- Triple 12.3" Integrated Screens + AR Head-Up Display
- 14-Speaker Dynaudio® Sound System
- Smart Fragrance System + Air Pur ifier + Ioniz er
- · Active Cabin Cleaning
- · Ambient Lighting + Rear Touchscreen

#### Comfort & Convenience

- 50W Wireless Phone Charging
- Rear USB (Type A & C) + 12V Socket
- Hidden Air Vents with 4-Zone Intelligent Climate Control
- Face ID + Gesture Controls
- Smart Keys + Mobile App Remote Control
- Qualcomm Snapdragon 8155 chip + 5G Connectivity

#### Interior

- Seating: 5-passenger capacity
- Upholstery: Leather/Alcantara
- Seats: Heated, ventilated, and massage functions
- Displays:
  - Driver: 12.3-inch digital instrument cluster
  - Center: 12.3-inch touchscreen infotainment
  - Passenger: 12.3-inch touchscreen
- Dynaudio Hi-Fi sound system with 10 speakers
- Dual-zone automatic with PM2.5 filtration
- Connectivity:
  - 5G internet connectivity
  - Wi-Fi hotspot
  - USB/Type-C ports
  - Wireless charging pad (50W)
- Additional Features:
  - Voice recognition system
  - In-car karaoke
  - Relax mode
  - Ambient lighting