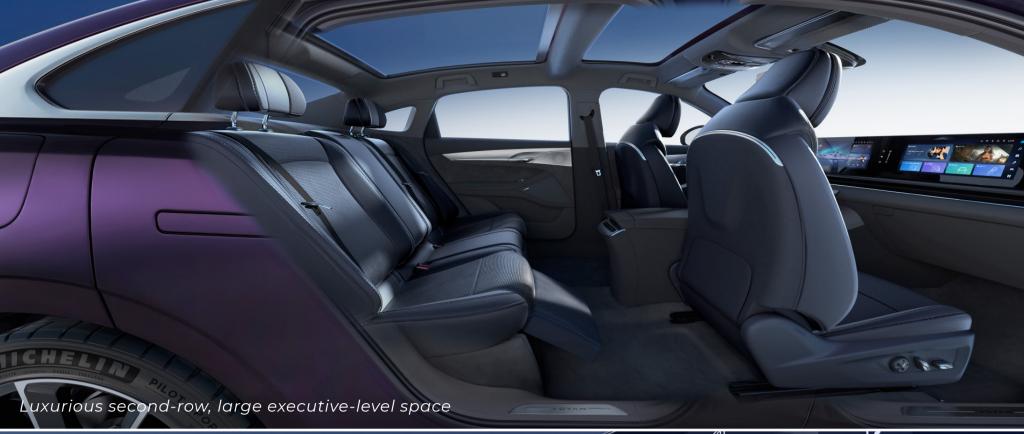

#### Luxury Cabin Experience

- Panoramic Skylight with electric sunshade
- Seats with:
  - Heating, Ventilation, Massage, Memory
  - $\cdot$  Leg rest (rear), Rear seat reclining
- Triple 12.3" Integrated Screens + AR Head-Up Display
- 14-Speaker Dynaudio® Sound System
- Smart Fragrance System + Air Pur ifier + Ioniz er
- · Active Cabin Cleaning
- · Ambient Lighting + Rear Touchscreen

#### Interior

- Seating: 5-passenger capacity
- Upholstery: Leather/Alcantara
- Seats: Heated, ventilated, and massage functions
- Displays:
  - Driver: 12.3-inch digital instrument cluster
  - Center: 12.3-inch touchscreen infotainment
  - Passenger: 12.3-inch touchscreen
- Dynaudio Hi-Fi sound system with 10 speakers
- Dual-zone automatic with PM2.5 filtration
- Connectivity:
  - 5G internet connectivity
  - Wi-Fi hotspot
  - USB/Type-C ports
  - Wireless charging pad (50W)
- Additional Features:
  - Voice recognition system
  - In-car karaoke
  - Relax mode
  - Ambient lighting