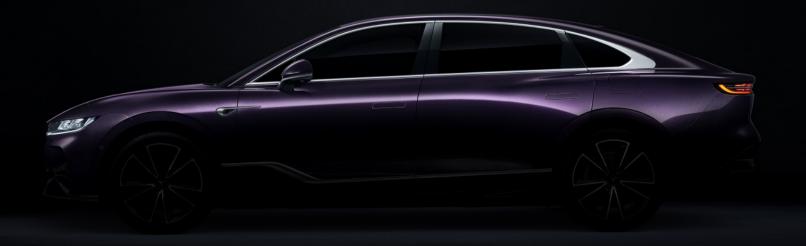

# VOYAH PASSION Performance Meets Passion

The Voyah Passion is a full-size electric sedan built for speed, elegance, and smart driving. It delivers up to 510 horsepower with a dual-motor all-wheel-drive system and accelerates f rom 0 to 100 km/h in 3.8 seconds.

The body is sculpted for aerodynamics and quiet performance. The cabin offers comfort, tech, and premium materials. It rides smooth on highways, stable through corners, and quiet in cit y traffic.

This vehicle blends electric power, refined design, an d intelligent features into one seamless package.

### Exterior

- Sleek sedan with aerodynamic lines
- Dimensions:
  - Length: 5088 mm
  - Width: 1970 mm
  - Height: 1515 mm
  - Wheelbase: 3000 mm
- Lighting: Matrix LED headlights and taillights
- Wheels: 20-inch alloy wheels
- Roof: Panoramic glass roof