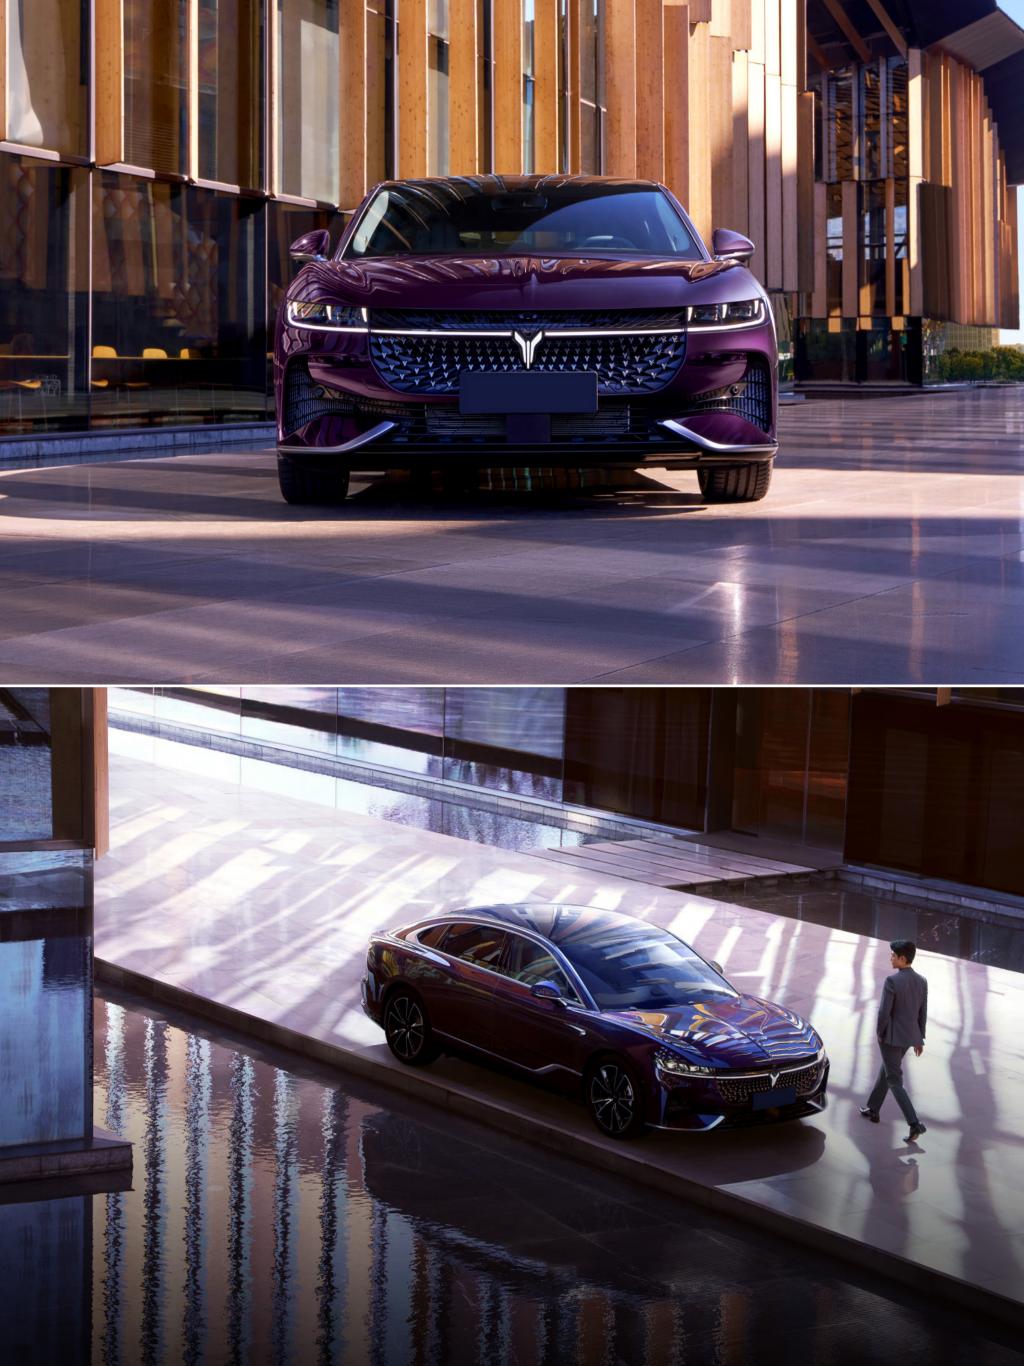

# VOYAH PASSION Performance Meets Passion

The Voyah Passion is a full-size electric sedan built for speed, elegance, and smart driving. It delivers up to 510 horsepower with a dual-motor all-wheel-drive system and accelerates f rom 0 to 100 km/h in 3.8 seconds.

The body is sculpted for aerodynamics and quiet performance. The cabin offers comfort, tech, and premium materials. It rides smooth on highways, stable through corners, and quiet in cit y traffic.

This vehicle blends electric power, refined design, an d intelligent features into one seamless package.

### Exterior

- Sleek sedan with aerodynamic lines
- Dimensions:
  - Length: 5088 mm
  - Width: 1970 mm
  - Height: 1515 mm
  - Wheelbase: 3000 mm
- Lighting: Matrix LED headlights and taillights
- Wheels: 20-inch alloy wheels
- Roof: Panoramic glass roof