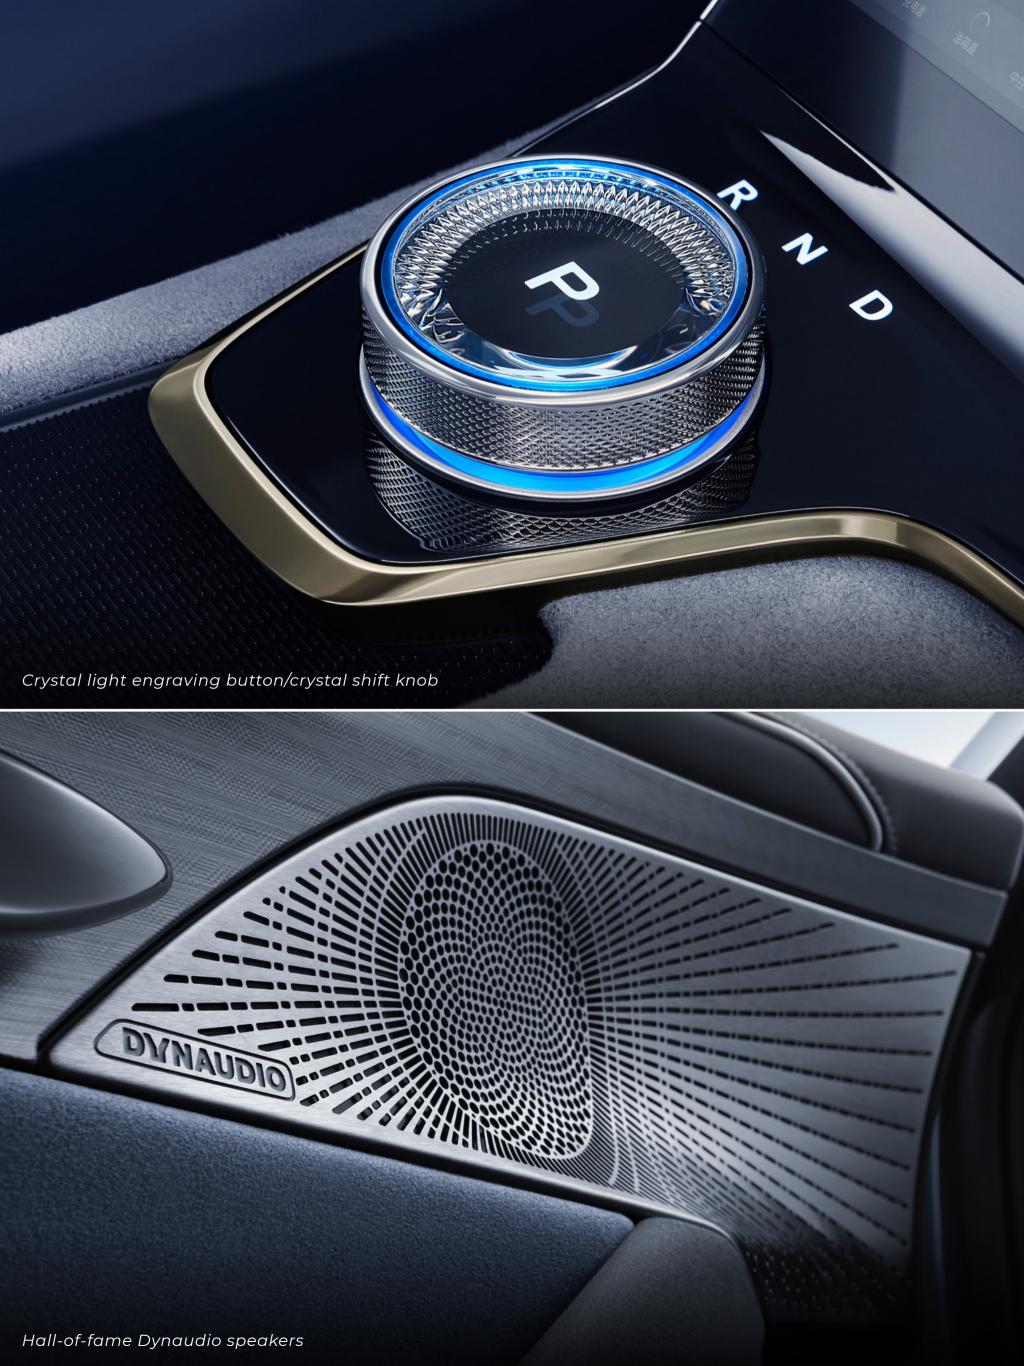

#### Luxury Cabin Experience

- Panoramic Skylight with electric sunshade
- Seats with:
  - Heating, Ventilation, Massage, Memory
  - $\cdot$  Leg rest (rear), Rear seat reclining
- Triple 12.3" Integrated Screens + AR Head-Up Display
- 14-Speaker Dynaudio® Sound System
- Smart Fragrance System + Air Pur ifier + Ioniz er
- · Active Cabin Cleaning
- · Ambient Lighting + Rear Touchscreen

#### Interior

- Seating: 5-passenger capacity
- Upholstery: Leather/Alcantara
- Seats: Heated, ventilated, and massage functions
- Displays:
  - Driver: 12.3-inch digital instrument cluster
  - Center: 12.3-inch touchscreen infotainment
  - Passenger: 12.3-inch touchscreen
- Dynaudio Hi-Fi sound system with 10 speakers
- Dual-zone automatic with PM2.5 filtration
- Connectivity:
  - 5G internet connectivity
  - Wi-Fi hotspot
  - USB/Type-C ports
  - Wireless charging pad (50W)
- Additional Features:
  - Voice recognition system
  - In-car karaoke
  - Relax mode
  - Ambient lighting