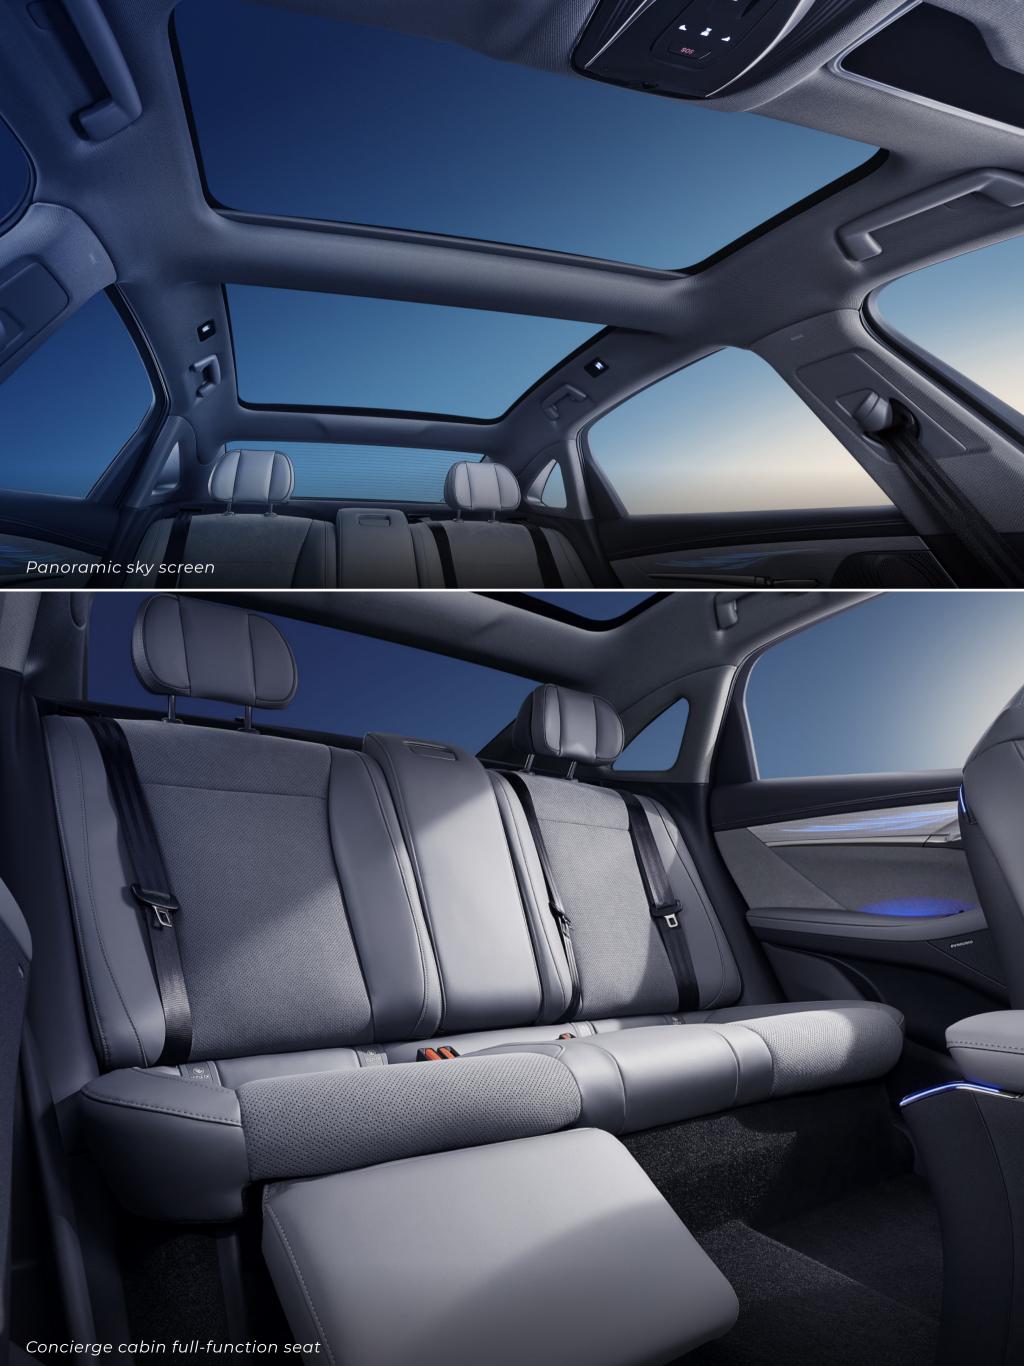

#### Luxury Cabin Experience

- Panoramic Skylight with electric sunshade
- Seats with:
  - Heating, Ventilation, Massage, Memory
  - $\cdot$  Leg rest (rear), Rear seat reclining
- Triple 12.3" Integrated Screens + AR Head-Up Display
- 14-Speaker Dynaudio® Sound System
- Smart Fragrance System + Air Pur ifier + Ioniz er
- · Active Cabin Cleaning
- · Ambient Lighting + Rear Touchscreen

#### Interior

- Seating: 5-passenger capacity
- Upholstery: Leather/Alcantara
- Seats: Heated, ventilated, and massage functions
- Displays:
  - Driver: 12.3-inch digital instrument cluster
  - Center: 12.3-inch touchscreen infotainment
  - Passenger: 12.3-inch touchscreen
- Dynaudio Hi-Fi sound system with 10 speakers
- Dual-zone automatic with PM2.5 filtration
- Connectivity:
  - 5G internet connectivity
  - Wi-Fi hotspot
  - USB/Type-C ports
  - Wireless charging pad (50W)
- Additional Features:
  - Voice recognition system
  - In-car karaoke
  - Relax mode
  - Ambient lighting