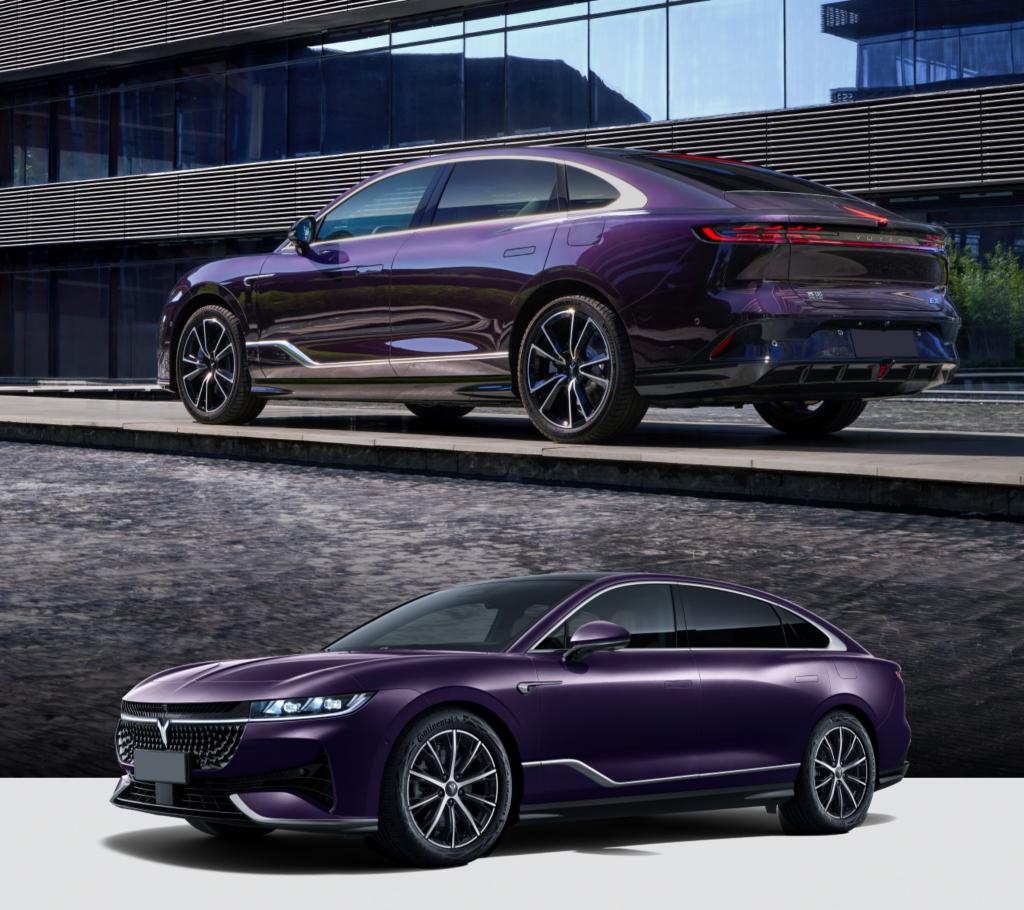

# VOYAH PASSION Performance Meets Passion

The Voyah Passion is a full-size electric sedan built for speed, elegance, and smart driving. It delivers up to 510 horsepower with a dual-motor all-wheel-drive system and accelerates f rom 0 to 100 km/h in 3.8 seconds.

The body is sculpted for aerodynamics and quiet performance. The cabin offers comfort, tech, and premium materials. It rides smooth on highways, stable through corners, and quiet in cit y traffic.

This vehicle blends electric power, refined design, an d intelligent features into one seamless package.

### Exterior

- Sleek sedan with aerodynamic lines
- Dimensions:
  - Length: 5088 mm
  - Width: 1970 mm
  - Height: 1515 mm
  - Wheelbase: 3000 mm
- Lighting: Matrix LED headlights and taillights
- Wheels: 20-inch alloy wheels
- Roof: Panoramic glass roof