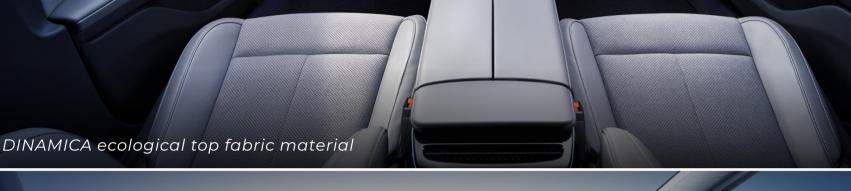

#### Luxury Cabin Experience

- Panoramic Skylight with electric sunshade
- Seats with:
  - Heating, Ventilation, Massage, Memory
  - $\cdot$  Leg rest (rear), Rear seat reclining
- Triple 12.3" Integrated Screens + AR Head-Up Display
- 14-Speaker Dynaudio® Sound System
- Smart Fragrance System + Air Pur ifier + Ioniz er
- · Active Cabin Cleaning
- · Ambient Lighting + Rear Touchscreen

#### Interior

- Seating: 5-passenger capacity
- Upholstery: Leather/Alcantara
- Seats: Heated, ventilated, and massage functions
- Displays:
  - Driver: 12.3-inch digital instrument cluster
  - Center: 12.3-inch touchscreen infotainment
  - Passenger: 12.3-inch touchscreen
- Dynaudio Hi-Fi sound system with 10 speakers
- Dual-zone automatic with PM2.5 filtration
- Connectivity:
  - 5G internet connectivity
  - Wi-Fi hotspot
  - USB/Type-C ports
  - Wireless charging pad (50W)
- Additional Features:
  - Voice recognition system
  - In-car karaoke
  - Relax mode
  - Ambient lighting