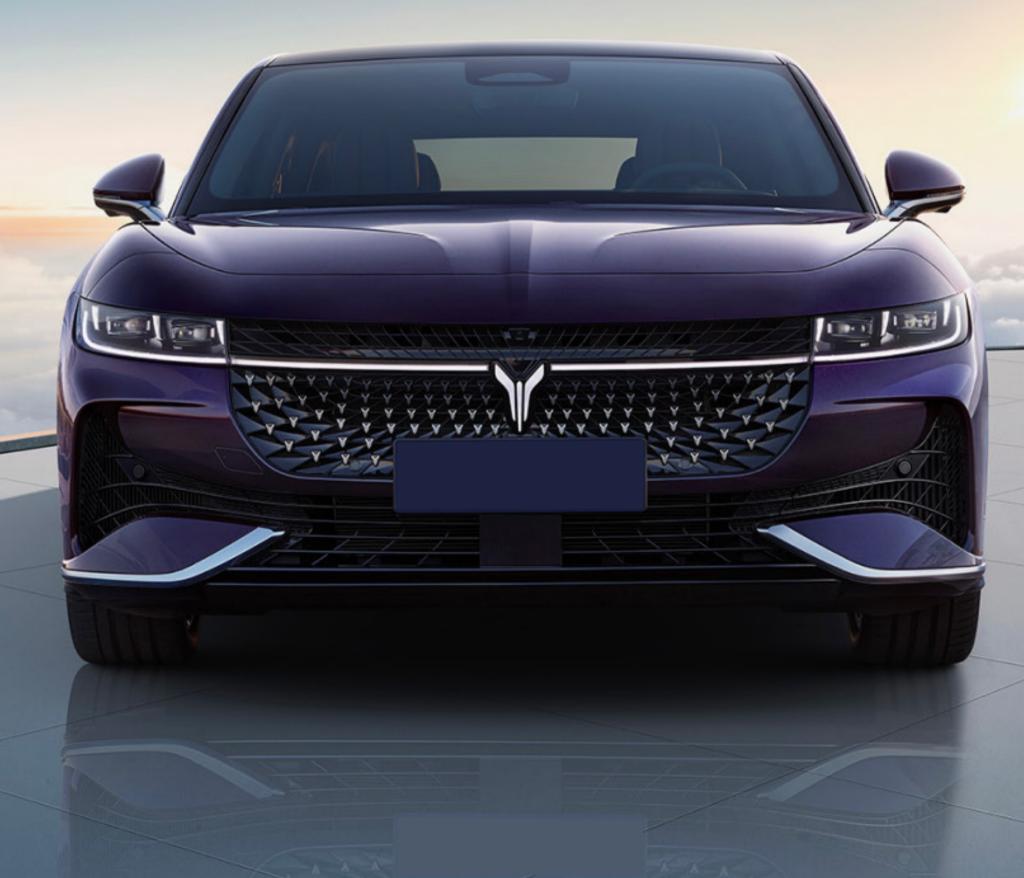

# VOYAH PASSION Performance Meets Passion

The Voyah Passion is a full-size electric sedan built for speed, elegance, and smart driving. It delivers up to 510 horsepower with a dual-motor all-wheel-drive system and accelerates f rom 0 to 100 km/h in 3.8 seconds.

### Exterior

- Sleek sedan with aerodynamic lines
- Dimensions:
  - Length: 5088 mm
  - Width: 1970 mm
  - Height: 1515 mm
  - Wheelbase: 3000 mm
- Lighting: Matrix LED headlights and taillights
- Wheels: 20-inch alloy wheels
- Roof: Panoramic glass roof